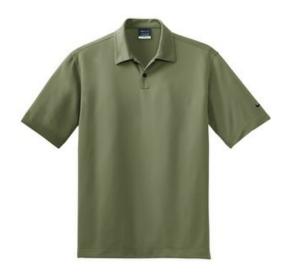

# **Dri-FIT Pebble Texture Sport Shirt 373749**

An understated pebble texture meets high-performance moisture wicking from Dri-FIT fabric in this Nike Golf style. Designed to keep you comfortably dry, features include a self-fabric collar, two-button placket and open hem sleeves. Pearlized buttons are selected to complement the shirt color. The contrast Swoosh design trademark is embroidered on the left sleeve. Made of 3.9-ounce, 100% polyester.