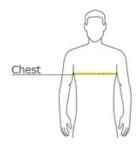

#### **HOW TO MEASURE**

#### CHEST

With arms down at sides, measure around the upper body, under arms and over the fullest part of the chest.